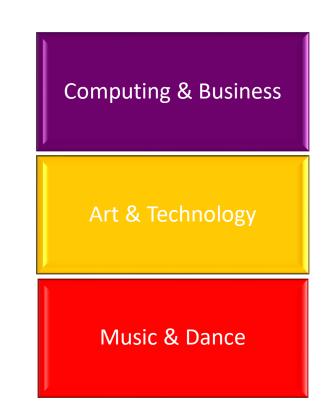

## Process:

This inter-disciplinary curriculum will focus on both <u>Pyramid</u> and <u>Linear</u> learning depending on the subject content being covered.

LINEAR