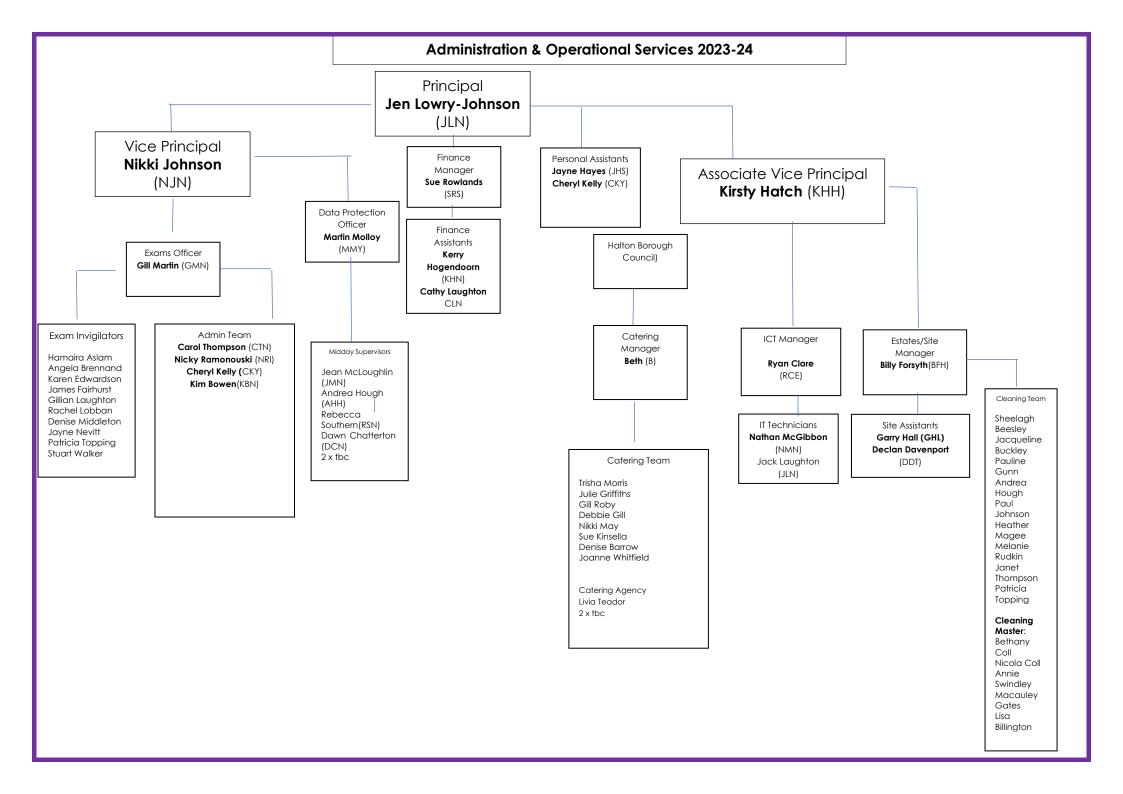

A Andrea 10 Student Welfare Student Welfare Kirsty Archer (KAR) Amy Sloane (ASE) Unsworth (UMR) Jeanette Pastoral/Behaviour · Pastoral/Behaviour Michelle James (MJS) Student Welfare Student Welfare Issues Issues Student Welfare (AUH) **Davies** Pastoral/Behaviour Pastoral/Behaviour Attendance Attendance Pastoral/Rehaviour (JDS) Issues Issues Punctuality Punctuality Attendance • Attendance Attendance Punctuality Punctuality Punctuality Pastoral Managers Behaviour Support Assistants/ Behaviour Intervention Laura Munroe Tom Logan (TLN) - behaviour support assistant Rebecca Skyner Carla Woods (CWS)- KS3 SEMH behaviour intervention Evan Gumbs(EGS) -KS3/KS4 SEMH behaviour intervention Stephanie Durr (SDR) –KS3/ KS4 SEMH behaviour mentor/intervention Stacy Craig (SCG) 1:1 behaviour support (TA)