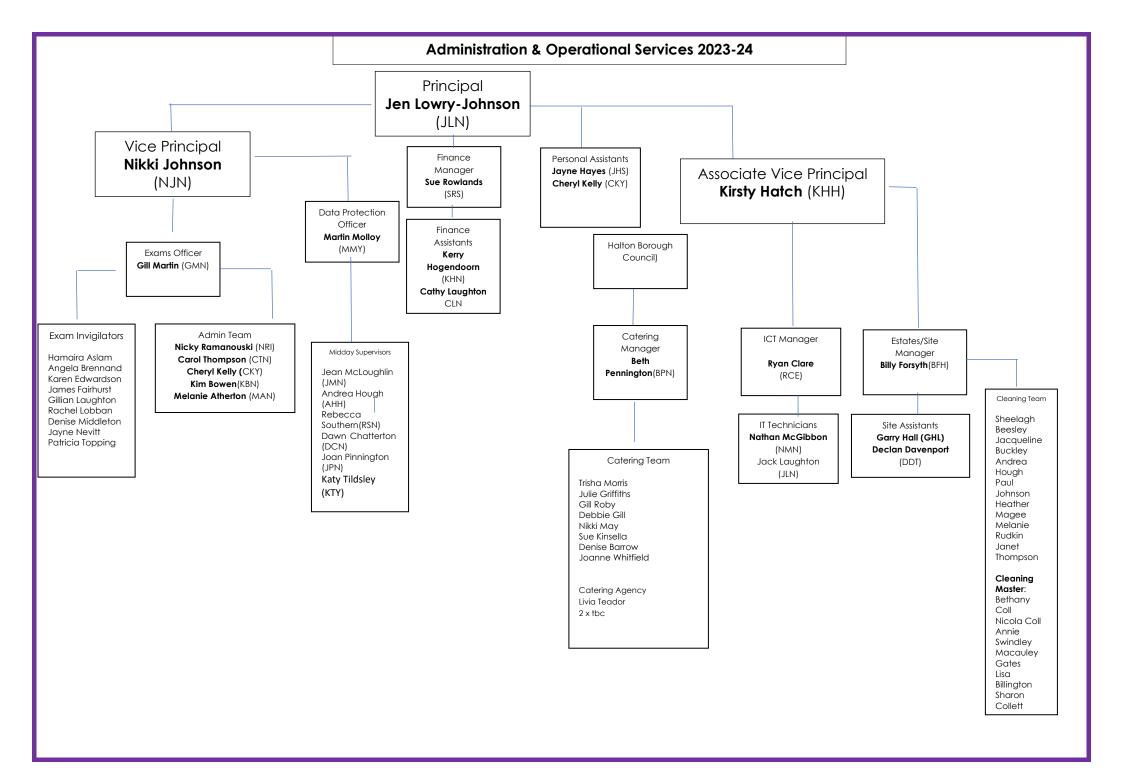

| Principal                                                            |                                            |                                                       |                                                               |                  |                                            |
|----------------------------------------------------------------------|--------------------------------------------|-------------------------------------------------------|---------------------------------------------------------------|------------------|--------------------------------------------|
| Vision and ethos                                                     |                                            |                                                       |                                                               |                  |                                            |
| Academy policies                                                     |                                            |                                                       |                                                               |                  |                                            |
| Self-Evaluation, Academy Development Planning                        |                                            |                                                       |                                                               |                  |                                            |
| Recruitment                                                          |                                            |                                                       |                                                               |                  |                                            |
| Strategic leadership of Finance, HR and Resource Management          |                                            |                                                       |                                                               |                  |                                            |
| Senior Leadership Team development                                   |                                            |                                                       |                                                               |                  |                                            |
| Liaison with Academy Trust, Governors and other stakeholders         |                                            |                                                       |                                                               |                  |                                            |
| Line Management                                                      |                                            |                                                       |                                                               |                  |                                            |
| Vice Principal & Associate Vice Principal, AAP Personal Development, |                                            |                                                       |                                                               |                  |                                            |
| Director of Pupil Support, Assistant Principal SEND, AAP behaviour   |                                            |                                                       |                                                               |                  |                                            |
| PA to the Principal                                                  |                                            |                                                       |                                                               |                  |                                            |
| Vice                                                                 |                                            | Associate Vice Principal                              |                                                               |                  |                                            |
| Deputise for the Principal                                           |                                            | Safeguarding and DSL                                  |                                                               |                  |                                            |
| Curriculum                                                           |                                            |                                                       | Prevent Strategy                                              |                  |                                            |
| Timetabling and Cover                                                |                                            |                                                       | CPOMS                                                         |                  |                                            |
| Quality Assurance                                                    |                                            |                                                       | Academy Attendance and Punctuality                            |                  |                                            |
| Year 9 options process                                               |                                            |                                                       | Vulnerable students and Mental Health Strategy                |                  |                                            |
| External examinations and exam entries                               |                                            | External links with LA and Children's safeguard board |                                                               |                  |                                            |
| RAP process                                                          |                                            |                                                       | Health and Safety, lockdown                                   |                  |                                            |
| Operations Staff                                                     |                                            |                                                       | SCR                                                           |                  |                                            |
| Duty Rota                                                            |                                            |                                                       | C Zone                                                        |                  |                                            |
| Line Manage                                                          |                                            |                                                       | Line Manage                                                   |                  |                                            |
| AP Q of E                                                            |                                            |                                                       | Safeguarding Team                                             |                  |                                            |
| AP literacy and Achievement                                          |                                            |                                                       | Attendance Team                                               |                  |                                            |
| Director of Data                                                     |                                            |                                                       | Site Manager                                                  |                  |                                            |
| Exams Officer                                                        |                                            |                                                       | ICT manager                                                   |                  |                                            |
| Maths                                                                |                                            |                                                       | Business and Computing                                        |                  |                                            |
| MFL                                                                  |                                            |                                                       |                                                               |                  |                                            |
| Technology                                                           |                                            |                                                       |                                                               |                  |                                            |
| Assistant Principal Quality of Education                             | Assistant Principal SENDCO                 |                                                       | Assistant Principal Literacy and Achievement Director of Data |                  |                                            |
| Teaching and Learning across the academy                             | SEND provision and achievement             |                                                       | Literacy across the academy                                   |                  | GL Assessments                             |
| Marking and Feedack                                                  | Quality Assurance (SEND)                   |                                                       | Marketing, public events and publications                     |                  | External OAT data                          |
| Assessment                                                           | EHCP annual reviews                        |                                                       | Pupil Premium across the academy                              |                  | Academy website                            |
| Teacher Appraisal                                                    | SEND CPD                                   |                                                       | Provision, spend and intervention GDPR / DPO                  |                  |                                            |
| CPD across the academy                                               | TA professional development                |                                                       | Summer school Academy calendar                                |                  |                                            |
| Staff Well-being                                                     | Quality of Education SEND                  |                                                       | Development of Primary Partnership Strategy                   |                  | Reporting to parents                       |
| ECT/ITT strategic leadership                                         |                                            |                                                       | Library                                                       |                  | Equality information and objective sharing |
|                                                                      |                                            |                                                       |                                                               |                  | Cover Supervisors                          |
| line Manage                                                          | Line Manage                                |                                                       | Evolve Lead                                                   |                  |                                            |
| <u>Line Manage</u><br>Science                                        | Assistant SENDCO                           |                                                       | English                                                       |                  |                                            |
| PE                                                                   | Line Manage History                        |                                                       | P.Arts                                                        |                  | Line Manage<br>Cover supervisors           |
| Geography                                                            | TA's                                       | lory                                                  | RE                                                            |                  | Midday Assistants                          |
| Associate Assistant Principal Personal Devel                         |                                            | Director of Pu                                        |                                                               | r                | Associate Assistant Principal Behaviour    |
| Personal Development curriculum                                      | opmeni                                     | Senior Lead for Pupil Support Centre                  |                                                               | Student conduc   | t across the academy                       |
| House System                                                         |                                            | Alternative Provision                                 |                                                               |                  | h LA and Safeguarding Children's board     |
|                                                                      | HPA students across the academy Admissions |                                                       | Student Uniform                                               |                  |                                            |
| Strategic leadership of CEIAG/Enrichment                             |                                            | Pupil Support Centre Achievement                      |                                                               | Routines and sto |                                            |
| Enrichment Charter Pupil Support Centre Attendance                   |                                            |                                                       |                                                               | Sanctions        |                                            |
| Student Leadership/ Parent Voice                                     |                                            |                                                       | Behaviour systems                                             |                  |                                            |
| Character development Line Manage                                    |                                            |                                                       |                                                               | Line Manage      |                                            |
| Rewards strategic leadership Leader of Alt Prov leader               |                                            |                                                       | Heads of Year KS3                                             |                  |                                            |
|                                                                      |                                            | Leader of PSC                                         | Director of KS4                                               |                  |                                            |
| Line Manage                                                          |                                            |                                                       |                                                               | Pastoral Manag   | er                                         |
| Careers Lead                                                         |                                            |                                                       |                                                               |                  | -                                          |
| Enrichment Leads/House Leaders                                       |                                            |                                                       |                                                               |                  |                                            |
| We will Lead                                                         |                                            |                                                       |                                                               |                  |                                            |
|                                                                      |                                            |                                                       |                                                               | 1                |                                            |