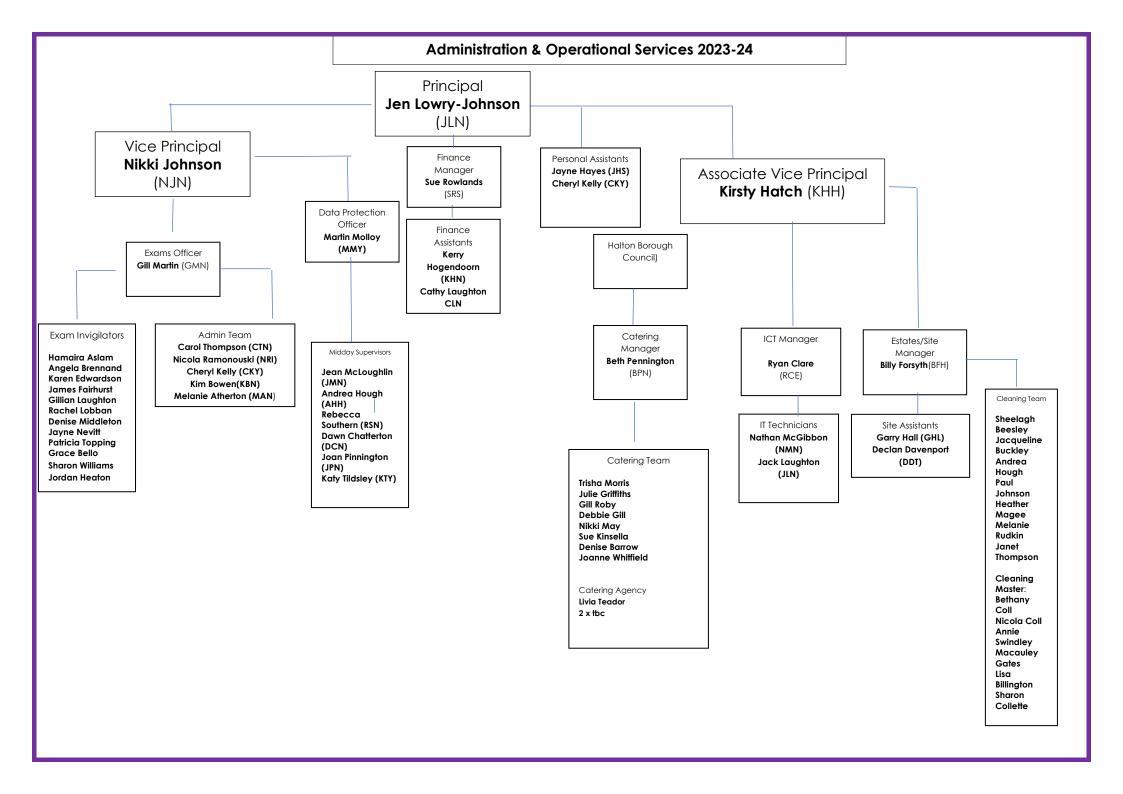

sistant Head of Year Kathy Owen (KON) Fiona McDowell (FML) Ursula Miller Level 3 TA Acting HOY 10 (ASE) Andrea Student Welfare Student Welfare Kirsty Archer (KAR) Acting AHOY Lauren Unsworth (UMR) Jeanette Pastoral/Behaviour · Pastoral/Behaviour Michelle James (MJS) Student Welfare Arrowsmith Issues Issues Student Welfare (AUH) **Davies** Pastoral/Behaviour • Student Welfare Attendance Attendance Pastoral/Behaviour (JDS) Issues Pastoral/Behaviour Punctuality Punctuality Attendance Issues Attendance Punctuality • Attendance Punctuality Pastoral Managers Behaviour Support Assistants/ Behaviour Intervention Laura Munro Tom Logan (TLN) – behaviour support assistant Rebecca Skyner Carla Woods (CWS)- 1:1 behaviour support (TA) Stephanie Durr Evan Gumbs(EGS) -KS3/KS4 SEMH behaviour intervention