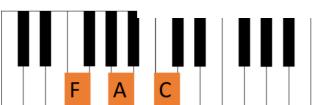

Audio / Midi Recording

Sonority/Timbre

Chords: Two or more notes played together at the same time. A chord is created by playing note numbers 1, 3, 5.

G Major - Dominant V

C Major - Tonic I

F Major – Subdominant IV