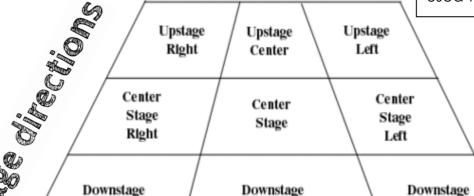

# Dramatic Techniques

Improvisation

Soundscape

Movement

Center

Right

Use of height by a character. Can be used to show status.

> Proxemics: The space between characters to show a relationship