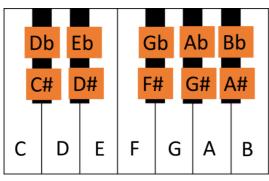

*leyboard* 

**Tonality:** Happy/Sad

**MAJOR / MINOR** 

Tempo: Fast/Slow

Dynamics: Loud/Quiet

Pitch: High/Low

Consonance / Dissonance

Loops

Audio / Midi Recording

Sonority/Timbre

Chords: Two or more notes played together at the same time. A chord is created by playing note numbers 1, 3, 5.

G Major - Dominant V

C Major - Tonic I

F Major – Subdominant IV