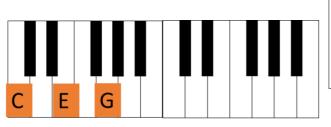

Audio / Midi Recording

Sonority/Timbre

Chords: Two or more notes played together at the same time. A chord is created by playing note numbers 1, 3, 5.

G Major - Dominant V

C Major - Tonic I

F Major – Subdominant IV